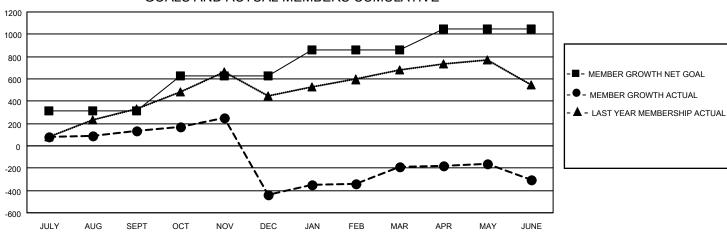

## GOALS AND ACTUAL MEMBERS CUMULATIVE

| DROPPED CLUBS: 48 |       | 314 CLUBS OF 436 ADDED 1 OR<br>MORE NEW MEMBERS | GENDER DISTRIBUTION               |                |
|-------------------|-------|-------------------------------------------------|-----------------------------------|----------------|
|                   |       |                                                 | MALE                              | 5,578 (58.11%) |
|                   |       |                                                 | FEMALE                            | 4,020 (41.88%) |
| DROPPED MEMBERS   |       |                                                 | NON BINARY                        | 0 (0.00%)      |
| DECEASED          | 40    |                                                 | PREFER NOT TO ANSWER              | 1 (0.01%)      |
| CLUB CANCELLED    | 749   |                                                 | TOTAL FAMILY UNIT MEMBERS         | 876            |
| OTHER             | 1,844 | CLICK HERE FOR CUMULATIVE                       | TOTAL PAIVILT UNIT WEWBERS        | 070            |
| TOTAL             | 2,633 | MEMBERSHIP DATA                                 | FAMILY MEMBERS PAYING HAL<br>DUES | F 501          |

| Members               |                           |                         |                                                    |  |  |  |  |  |
|-----------------------|---------------------------|-------------------------|----------------------------------------------------|--|--|--|--|--|
| RESULTS FOR 2022-2023 |                           |                         |                                                    |  |  |  |  |  |
| QUARTER               | MEMBER GROWTH NET<br>GOAL | MEMBER GROWTH<br>ACTUAL | DROPPED<br>MEMBERS ACTUAL<br>(including transfers) |  |  |  |  |  |
| JULY/AUG/SE           | <u>E</u> PT 310           | 491                     | 322                                                |  |  |  |  |  |
| OCT/NOV/DE            | C 320                     | 655                     | 1,177                                              |  |  |  |  |  |
| JAN/FEB/MAF           | R 230                     | 560                     | 223                                                |  |  |  |  |  |
| APR/MAY/JUI           | NE 191                    | 909                     | 908                                                |  |  |  |  |  |