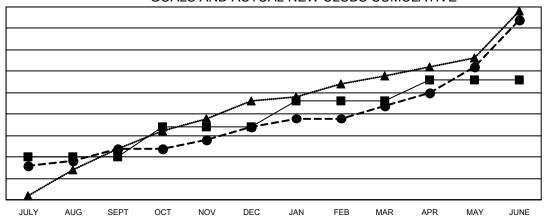

## GOALS AND ACTUAL NEW CLUBS CUMULATIVE

- CURRENT YEAR GOALS FOR NEW CLUBS

- ■ - CURRENT YEAR ACTUAL NEW CLUBS

- ▲ - LAST YEAR ACTUAL NEW CLUBS

## Multiple District 404

Results as of: 6/30/2023

**LOCATION: NIGERIA** 

| Clubs                 |               |           |               |  |  |  |  |  |
|-----------------------|---------------|-----------|---------------|--|--|--|--|--|
| RESULTS FOR 2022-2023 |               |           |               |  |  |  |  |  |
| QUARTER               | NEW CLUB GOAL | NEW CLUBS | DROPPED CLUBS |  |  |  |  |  |
| JULY/AUG/SEPT         | 10            | 12        | 8             |  |  |  |  |  |
| OCT/NOV/DEC           | 7             | 5         | 29            |  |  |  |  |  |
| JAN/FEB/MAR           | 6             | 5         | 3             |  |  |  |  |  |
| APR/MAY/JUNE          | 5             | 20        | 9             |  |  |  |  |  |